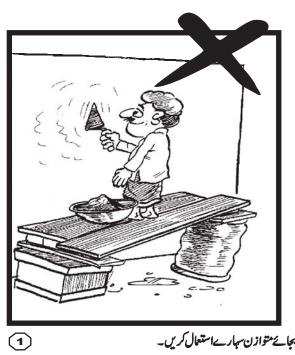

غیرمتوازن بختوں پر کھڑے ہوکر کام کرنے کی بجائے متوازن سہارے استعال کریں۔

عانوں پر کام کرتے وقت بیچھے مٹنے سے پہلے ذبن میں رکیس کہ بیچھے گرائی ہوسکتی ہے۔

معلق مچانوں پرکام کرتے وقت توازن کا خیال رکھیں۔

مرى جگہوں پر سے گزرنے کے لئے شخوں كى بجائے شكے والى پلياں نصب كريں۔